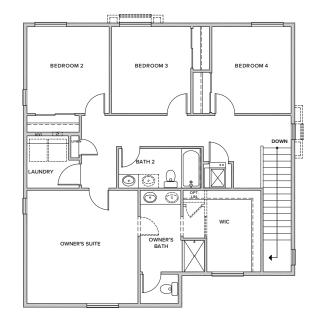

**FIRST FLOOR** 

**OPTIONAL COVERED PATIO** 

**OPTIONAL COVERED DECK** AT WALK-OUT/GARDEN LEVEL

**OPTIONAL LINEN** AT OWNER'S BATH

SECOND FLOOR

**OPTIONAL** LOFT

**CRAWL SPACE** 

PRELIMINARY